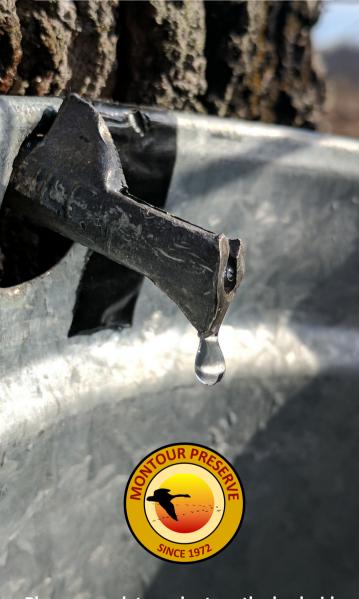

Please complete and return the back side of this card to make your donation in support of the Montour Preserve.

The staff and volunteers of the Montour Area Recreation Commission (MARC) are working hard every day to care for the Montour Preserve.